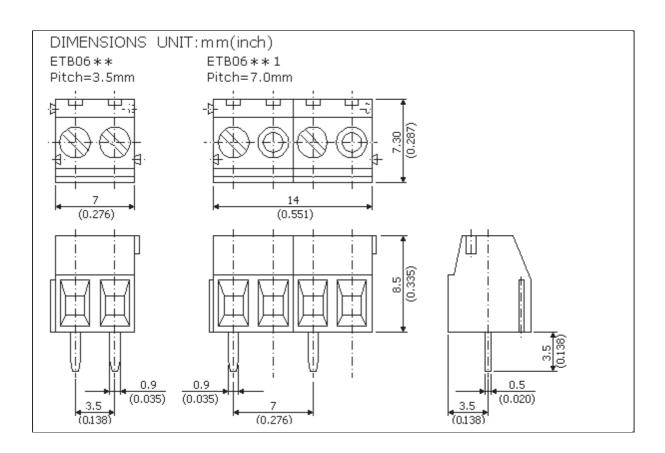

# EUROSTYLE P.C.B. TERMINAL BLOCK

PITCH=3.5mm / 7.0mm

ETB 06 SERIES

-----

## **FEATURES**

**CLAMPING** 

Easy to assemble for any number of positions.
End stackable without any loss of P.C.B. space.
Special wire protector design to ensure reliable wire clamping.
UL 94V-0 fire retardant engineering plastic used for the housing.
Be capable of clamping a wide range of wire diameters.
Compact size for P.C.B.

## **SPECIFICATIONS**

Pitch
Wire range
No. of pole per Block
3.5 mm, 7.0 mm.
16 AWG to 26 AWG.
2 or 3

Rated
 Housing
 Terminals
 Amp, 300 VAC
 Polyamide 66, Blue
 Tin plated over Brass

ScrewsM2.0x0.4P, Yellow Chromated

■ Wire cage Zinc plated over Steel
Nickel plated over Zinc Alloy



**SM** E133988(R)

## **PART NUMBERING SYSTEM**

## **DRAWING**