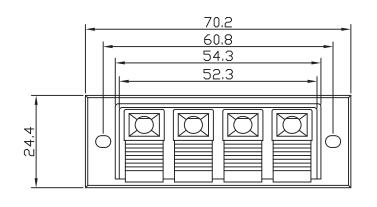

穩鈦興業有限公司 WUN TAIX CO., LTD.

WTN-21-1274
Screw type
(through hole with screw to fix)