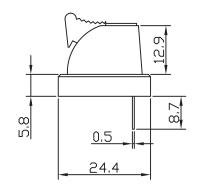

穩鈦興業有限公司 WUN TAIX CO., LTD.

WTN-21-1274
Screw type
(through hole with screw to fix)