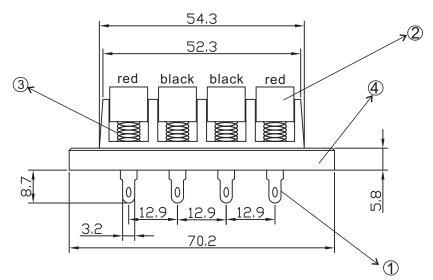

| No Description 1 Contact | Finished            |  |
|--------------------------|---------------------|--|
| 1 Contact                | Nickel plated       |  |
| 2 Button                 | ABS 707 2red+2black |  |
| 3 SPRING                 | Nickel plated       |  |
| 3 SPRING<br>4 BOARD      | ABS 707, Black      |  |

穩鈦興業有限公司 WUN TAIX CO., LTD.

WTN-21-1274
Screw type
(through hole with screw to fix)